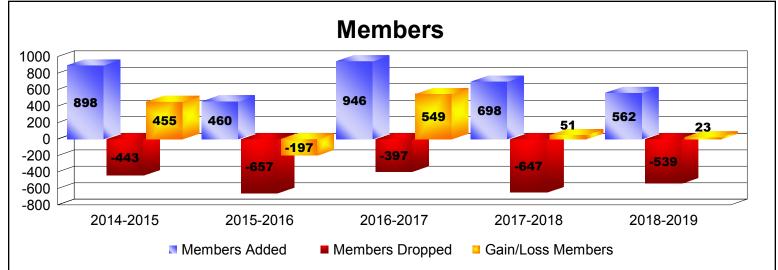

District 321B1 As of June 2019 Cumulative

| Year      | New<br>Clubs | Dropped<br>Clubs | Gain/<br>Loss<br>Clubs | New<br>Members | Charter<br>Members | Reinstate<br>Members | Transfer<br>Members | Total<br>Member<br>Added | Total<br>Members<br>Dropped | Gain/<br>Loss<br>Members |
|-----------|--------------|------------------|------------------------|----------------|--------------------|----------------------|---------------------|--------------------------|-----------------------------|--------------------------|
| 2014-2015 | 11           | -1               | 10                     | 569            | 293                | 25                   | 11                  | 898                      | -443                        | 455                      |
| 2015-2016 | 6            | -6               | 0                      | 266            | 162                | 29                   | 3                   | 460                      | -657                        | -197                     |
| 2016-2017 | 8            | -2               | 6                      | 568            | 292                | 65                   | 21                  | 946                      | -397                        | 549                      |
| 2017-2018 | 2            | -2               | 0                      | 485            | 103                | 98                   | 12                  | 698                      | -647                        | 51                       |
| 2018-2019 | 9            | -5               | 4                      | 228            | 256                | 60                   | 18                  | 562                      | -539                        | 23                       |
| Average   | 7            | -3               | 4                      | 423            | 221                | 55                   | 13                  | 713                      | -537                        | 176                      |