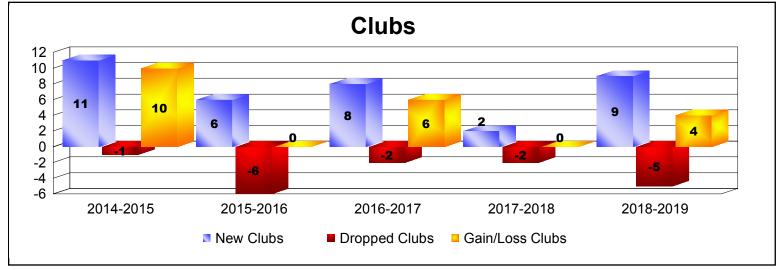

District 321B1 As of June 2019 Cumulative

| Year      | New<br>Clubs | Dropped<br>Clubs | Gain/<br>Loss<br>Clubs | New<br>Members | Charter<br>Members | Reinstate<br>Members | Transfer<br>Members | Total<br>Member<br>Added | Total<br>Members<br>Dropped | Gain/<br>Loss<br>Members |
|-----------|--------------|------------------|------------------------|----------------|--------------------|----------------------|---------------------|--------------------------|-----------------------------|--------------------------|
| 2014-2015 | 11           | -1               | 10                     | 569            | 293                | 25                   | 11                  | 898                      | -443                        | 455                      |
| 2015-2016 | 6            | -6               | 0                      | 266            | 162                | 29                   | 3                   | 460                      | -657                        | -197                     |
| 2016-2017 | 8            | -2               | 6                      | 568            | 292                | 65                   | 21                  | 946                      | -397                        | 549                      |
| 2017-2018 | 2            | -2               | 0                      | 485            | 103                | 98                   | 12                  | 698                      | -647                        | 51                       |
| 2018-2019 | 9            | -5               | 4                      | 228            | 256                | 60                   | 18                  | 562                      | -539                        | 23                       |
| Average   | 7            | -3               | 4                      | 423            | 221                | 55                   | 13                  | 713                      | -537                        | 176                      |